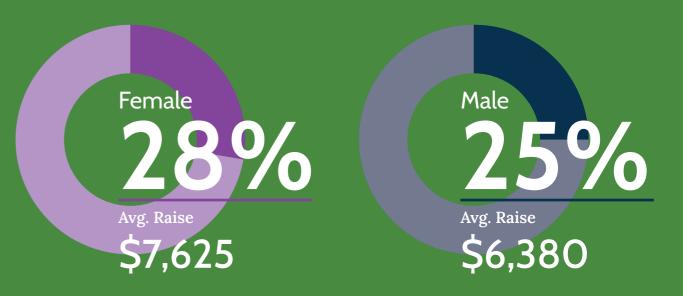

### THE FOLLOWING DEPICTS **MANAGERS WHO RECEIVED** A SALARY INCREASE WHEN **ACCEPTING A MANAGEMENT POSITION WITH A NEW COMPANY**

Gender

Female

Managers received a salary increase

Male

46

Managers received a salary increase

158