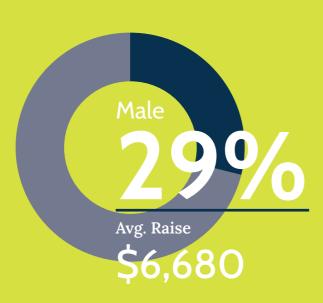

### THE FOLLOWING DEPICTS **MANAGERS WHO RECEIVED** A SALARY INCREASE WHEN **ACCEPTING A MANAGEMENT POSITION WITH A NEW COMPANY**

Gender

Female

Managers received a salary increase

Male

46

Managers received a salary increase

158