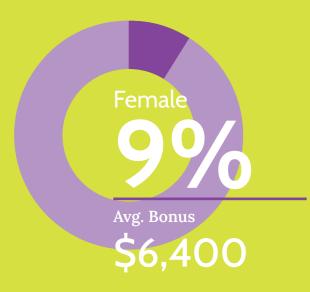

| Private Club         | \$75,000  | •         |
| Director of Operation | ons       |           | Hotel - Boutique     | •         | \$60,000  |
| Hotel - Full Service  | \$100,000 | •         | Resort               | •         | \$52,000  |
| Executive Assistant   |           |           | Sous Chef            |           |           |
| Hotel - Full Service  | •         | \$65,000  | Private Club         | •         | \$75,000  |
|                       |           |           | Resort               | •         | \$65,000  |
| <b>Executive Chef</b> |           |           |                      |           |           |
| Private Club          | •         | \$105,000 |                      |           |           |

\$100,666

### **Received Raises**





### **Received Bonuses**





### **NORTHEAST REGIONAL BREAKOUT**

### The Northeast consists of the following states:

Connecticut, Maine, Massachusetts, New Hampshire, Rhode Island & Vermont

### Overall Average for the Northeast Region

|                                     | Female    | Male      |
|-------------------------------------|-----------|-----------|
| Hotel - Boutique                    | \$118,750 | \$75,000  |
| Hotel - Limited /<br>Select Service | \$77,500  | •         |
| Private Club                        | \$102,500 | \$97,416  |
| Hotel - Full Service                | •         | \$138,333 |
| Resort                              | •         | \$130,000 |



### **Hospitality Division**

Breakdown by Job Title and Classification

| Female     | Male                                   | Classi