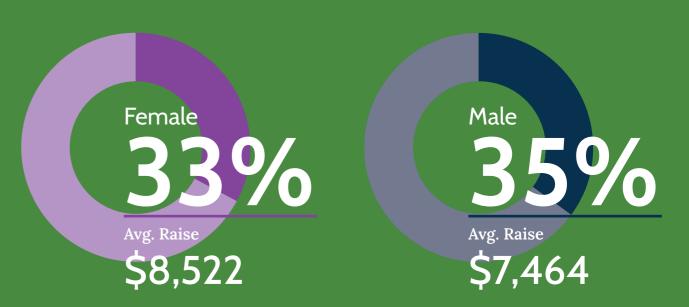

|             | Hotel - Limited/Select     | \$82,000 | \$70,000  |
| Hotel - Full Service               | •          | \$137,500   | Hotel - Midscale           | \$72,500 | •         |
| Director of Outlets                |            |             | Restaurant General Manager |          |           |
| Hotel - Luxury                     | •          | \$85,000    | Hotel - Full Service       | •        | \$60,000  |
| Director of Sales                  |            |             | Restaurant Manager         | r        |           |
| Hotel - Extended Stay              | \$70,000   | \$75,000    | Hotel - Upscale            | •        | \$80,000  |
| Hotel - Full Service               | \$100,000  | •           |                            |          |           |

### Received Raises



Received Bonuses



46 Gecko Hospitality Survey Report 2023 geckohospitality.com 47

### PACIFIC NORTHWEST REGIONAL BREAKOUT

The Pacific Northwest consists of the following states:

Alaska, California, Hawaii, Oregon, & Washington

### Overall Average for the Pacific Northwest Region

|                       | Female    | Male      |
|-----------------------|-----------|-----------|
| Private Club          | •         | \$87,860  |
| Hotel - Extended Stay | \$60,000  | \$74,500  |
| Hotel - Boutique      | \$120,000 | \$117,500 |
| Hotel - Upscale       | \$111,000 | \$145,000 |
| Hotel - Full Service  | \$100,000 | \$91,666  |
| Resort                | \$73,000  | \$92,500  |
| Hotel - Luxury        | •         | \$114,202 |



### **Hospitality Division**

Breakdown by Job Title and C