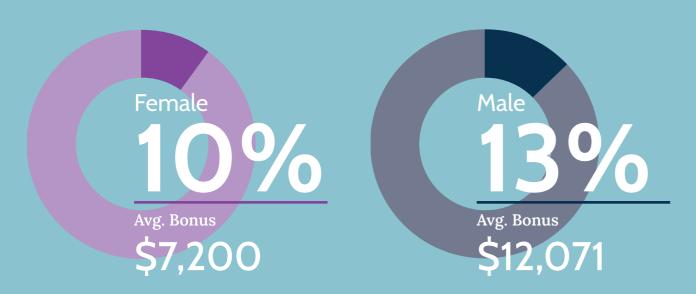

### THE FOLLOWING DEPICTS **MANAGERS WHO RECEIVED** A SALARY INCREASE WHEN **ACCEPTING A MANAGEMENT POSITION WITH A NEW COMPANY**

Gender

Female

Managers received a salary increase

Male

46

Managers received a salary increase

158