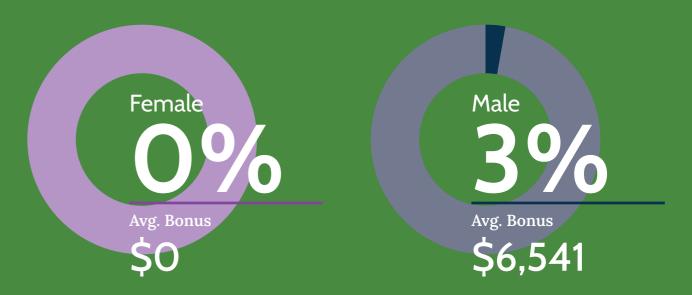

|
| Private Estate                      | •        | \$52,000 |
|                                     |          |          |
| Sales Manager                       |          |          |
| Resort                              | \$50,000 | •        |
|                                     |          |          |
| Shift Supervisor                    |          |          |
| Resort                              | \$40,040 | •        |
|                                     |          |          |
| Sous Chef                           |          |          |
| Private Club                        | \$34,400 | •        |
| Resort                              | •        | \$65,000 |
|                                     |          |          |

### **Received Raises**



### **Received Bonuses**



### **SOUTHEAST REGIONAL BREAKOUT**

### The Southeast consists of the following states:

Alabama, Arkansas, Florida, Kentucky, Louisiana, Mississippi, Georgia, South Carolina, Tennessee & West Virginia

### Overall Average for the Southeast Region

|                                | Female    | Male      |
|--------------------------------|-----------|-----------|
| Hotel - Extended Stay          | \$60,000  | •         |
| Hotel - Full Service           | \$96,000  | \$65,000  |
| Hotel - Lifestyle/<br>Boutique | •         | \$60,000  |
| Private Estate                 | \$72,880  | \$58,240  |
| Resort                         | •         | \$81,833  |
| Private Club                   | \$110,000 | \$103,000 |



### **Hospitality Division**

Resort

Breakdown by Job Title and Classifi