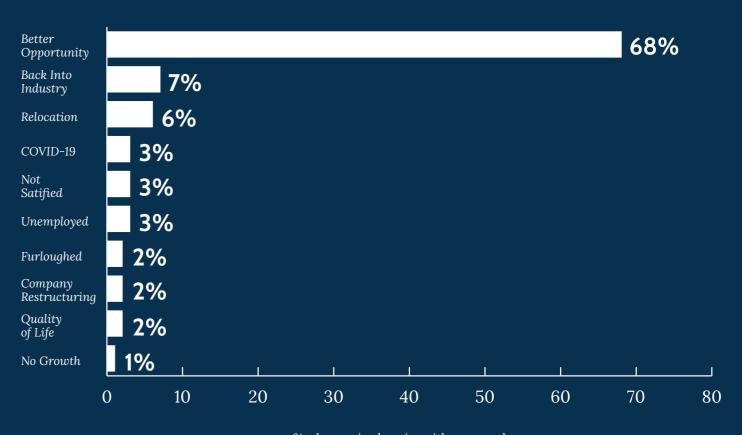

| \$10,000 |
| Hotel - Full Service | \$12,666 |
| Hotel - Boutique     | \$9,777  |
| Hotel - Luxury       | \$8,000  |
| Hotel - Midscale     | \$8,000  |
| Hotel - Upscale      | \$9,000  |
| Private Club         | \$7,090  |
| Private Estate       | \$10,000 |
| Resort               | \$11,500 |



### **TOP 10 REASONS MANAGERS** LEFT THEIR EMPLOYER AND HOW MANY RECEIVED A RAISE WITH THEIR NEW EMPLOYER

Female | % Received

### Better 64% Opportunity 8% Relocation Back Into Indsutry Not Satisfied Quality of Life 3.5% No Growth 2% Unemployed **Business** 1% Closed 1% COVID-19 **Furloughed** 10 20 30 40 50 60 70 80 0

% who received a raise with new employer

### **TOP 10 REASONS MANAGERS** LEFT THEIR EMPLOYER AND HOW MANY RECEIVED A RAISE WITH THEIR NEW EMPLOYER

Male | % Received



Overall

% who received a raise with new employer

20 Gecko Hospitality Survey Report 2023 geckohospitality.com 21

### **INDUSTRY EXPERIENCE**

### Female and Male

| Classifications                        | Years in Business | Jobs in last 5 years |
|----------------------------------------|-------------------|----------------------|
| Accounting Coordinator                 | 16                | 2                    |
| Activities Manager                     | 15                | 2                    |
| Area Coach                             | 9                 | 4                    |
| Area Director                          | 15                | 2                    |
| Area Store Manager                     | 11.5              | 2.6                  |
| Assistant Concierge Manager