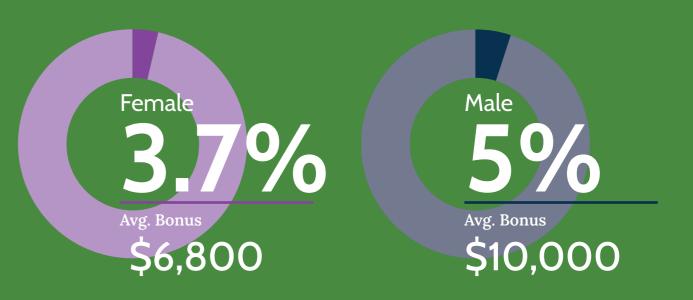

tel - Limited/Select     | \$82,000 | \$70,000  |
| Hotel - Full Service               | •          | \$137,500   | Hotel - Midscale           | \$72,500 | •         |
| Director of Outlets                |            |             | Restaurant General Manager |          |           |
| Hotel - Luxury                     | •          | \$85,000    | Hotel - Full Service       | •        | \$60,000  |
| Director of Sales                  |            |             | Restaurant Manager         | r        |           |
| Hotel - Extended Stay              | \$70,000   | \$75,000    | Hotel - Upscale            | •        | \$80,000  |
| Hotel - Full Service               | \$100,000  | •           |                            |          |           |

### Received Raises



Received Bonuses



46 Gecko Hospitality Survey Report 2023 geckohospitality.com 47

### PACIFIC NORTHWEST REGIONAL BREAKOUT

The Pacific Northwest consists of the following states:

Alaska, California, Hawaii, Oregon, & Washington

### Overall Average for the Pacific Northwest Region

|                       | Female    | Male      |
|-----------------------|-----------|-----------|
| Private Club          | •         | \$87,860  |
| Hotel - Extended Stay | \$60,000  | \$74,500  |
| Hotel - Boutique      | \$120,000 | \$117,500 |
| Hotel - Upscale       | \$111,000 | \$145,000 |
| Hotel - Full Service  | \$100,000 | \$91,666  |
| Resort                | \$73,000  | \$92,500  |
| Hotel - Luxury        | •         | \$114,202 |



### **Hospitality Division**

Breakdown by Job Title and Classification

| Cla