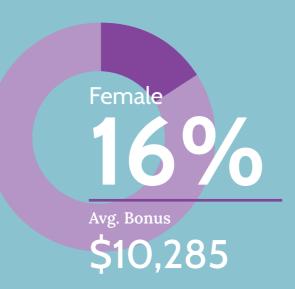

|
| National Sales Account Manager   | 10                | 3                    |
| Overnight Resort Manager         | 7.5               | 5                    |
| Restaurant Manager               | 21                | 2.3                  |
| Sales Coordinator                | 10                | 2                    |
| Sales Manager                    | 14                | 2.8                  |
| Shift Supervisor                 | 3                 | 1                    |
| Sous Chef                        | 15                | 3                    |
| Sushi Chef                       | 10                | 4                    |
| Talent Acquisition Manager       | 12                | 3                    |

### PERCENTAGE OF MANAGERS RECEIVING BONUSES FROM PREVIOUS EMPLOYER







## DEGREE OR NO DEGREE: YOU MAKE THE CALL!

### Some Classifications 2 Year 4 Year Military Post HS None Masters **Education** Accounting 100% Coordinator Activities Manager 100% Area Coach 100% Area Director 100% • 100% Area Store Manager • **Assistant Concierge** 100% Manager Assistant Controller 100% • **Assistant Director** 50% 50% Of Front Office **Assistant Director** 100% of Sales Assistant General 25% 75% Manager Assistant Human 100% Resource Director Beverage and 100% Operations Manager Catering Sales 100% Manager Chef 33% 67% 100% Chef de Cuisine • Chief Engineer 40% 60% Chief Financial 100% Officer Club Manager 100% • Conference 100% Planning Manager

# DEGREE OR NO DEGREE: YOU MAKE THE CALL!

| Classifications                           | 2 Year | 4 Year | None | Masters |