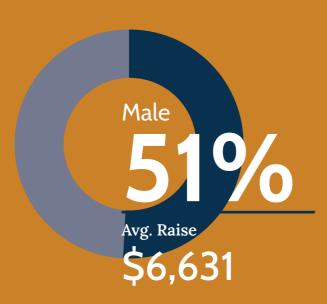

### THE FOLLOWING DEPICTS **MANAGERS WHO RECEIVED** A SALARY INCREASE WHEN **ACCEPTING A MANAGEMENT POSITION WITH A NEW COMPANY**

Gender

Female

Managers received a salary increase

Male

46

Managers received a salary increase

158