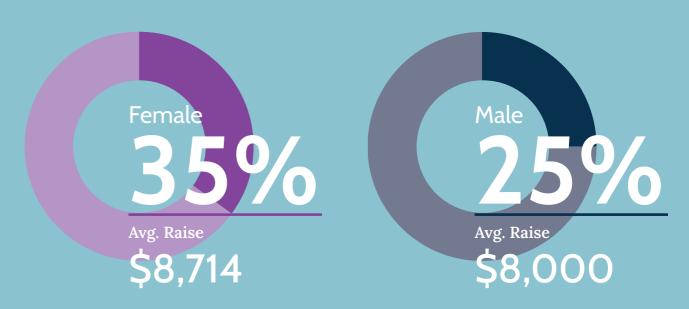

### THE FOLLOWING DEPICTS **MANAGERS WHO RECEIVED** A SALARY INCREASE WHEN **ACCEPTING A MANAGEMENT POSITION WITH A NEW COMPANY**

Gender

Female

Managers received a salary increase

Male

46

Managers received a salary increase

158