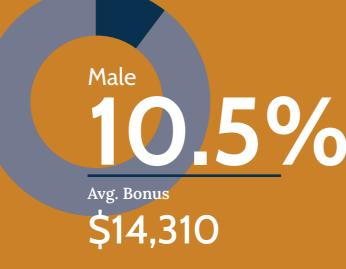

### THE FOLLOWING DEPICTS **MANAGERS WHO RECEIVED** A SALARY INCREASE WHEN **ACCEPTING A MANAGEMENT POSITION WITH A NEW COMPANY**

Gender

Female

Managers received a salary increase

Male

46

Managers received a salary increase

158