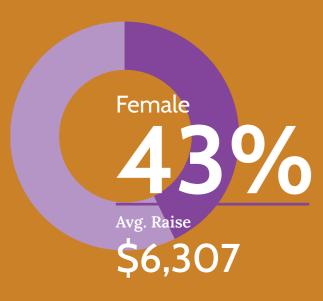

### THE FOLLOWING DEPICTS **MANAGERS WHO RECEIVED** A SALARY INCREASE WHEN **ACCEPTING A MANAGEMENT POSITION WITH A NEW COMPANY**

Gender

Female

Managers received a salary increase

Male

46

Managers received a salary increase

158