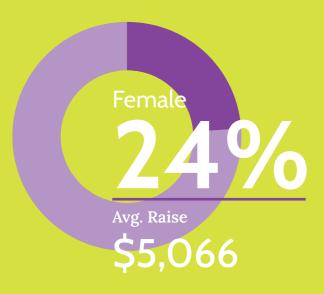

|           |           | Private Club         | \$75,000  | •         |
| Director of Operation | ons       |           | Hotel - Boutique     | •         | \$60,000  |
| Hotel - Full Service  | \$100,000 | •         | Resort               | •         | \$52,000  |
| Executive Assistant   |           |           | Sous Chef            |           |           |
| Hotel - Full Service  | •         | \$65,000  | Private Club         | •         | \$75,000  |
|                       |           |           | Resort               | •         | \$65,000  |
| <b>Executive Chef</b> |           |           |                      |           |           |
| Private Club          | •         | \$105,000 |                      |           |           |

\$100,666

### **Received Raises**





### **Received Bonuses**





### **NORTHEAST REGIONAL BREAKOUT**

### The Northeast consists of the following states:

Connecticut, Maine, Massachusetts, New Hampshire, Rhode Island & Vermont

### Overall Average for the Northeast Region

|                                     | Female    | Male      |
|-------------------------------------|-----------|-----------|
| Hotel - Boutique                    | \$118,750 | \$75,000  |
| Hotel - Limited /<br>Select Service | \$77,500  | •         |
| Private Club                        | \$102,500 | \$97,416  |
| Hotel - Full Service                | •         | \$138,333 |
| Resort                              | •         | \$130,000 |



### **Hospitality Division**

Breakdown by Job Title and Classification

| Female     | Male