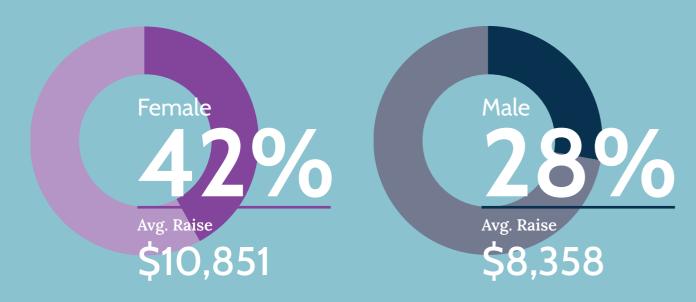

### THE FOLLOWING DEPICTS **MANAGERS WHO RECEIVED** A SALARY INCREASE WHEN **ACCEPTING A MANAGEMENT POSITION WITH A NEW COMPANY**

Gender

Female

Managers received a salary increase

Male

46

Managers received a salary increase

158