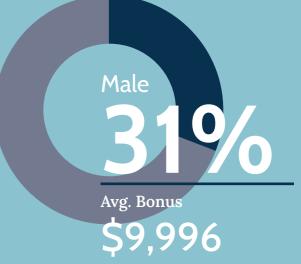

### THE FOLLOWING DEPICTS **MANAGERS WHO RECEIVED** A SALARY INCREASE WHEN **ACCEPTING A MANAGEMENT POSITION WITH A NEW COMPANY**

Gender

Female

Managers received a salary increase

Male

46

Managers received a salary increase