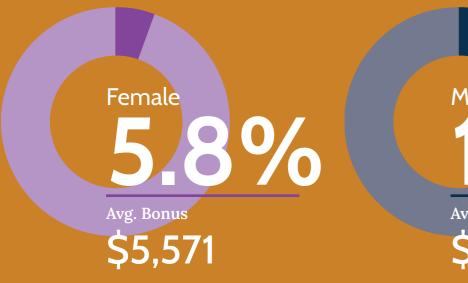

### THE FOLLOWING DEPICTS **MANAGERS WHO RECEIVED** A SALARY INCREASE WHEN **ACCEPTING A MANAGEMENT POSITION WITH A NEW COMPANY**

Gender

Female

Managers received a salary increase

Male

46

Managers received a salary increase

158