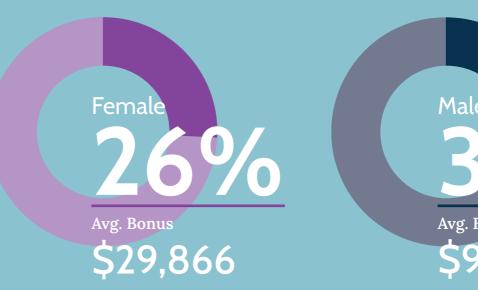

### THE FOLLOWING DEPICTS **MANAGERS WHO RECEIVED** A SALARY INCREASE WHEN **ACCEPTING A MANAGEMENT POSITION WITH A NEW COMPANY**

Gender

Female

Managers received a salary increase

Male

46

Managers received a salary increase