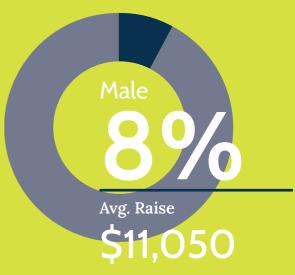

### THE FOLLOWING DEPICTS **MANAGERS WHO RECEIVED** A SALARY INCREASE WHEN **ACCEPTING A MANAGEMENT POSITION WITH A NEW COMPANY**

Gender

Female

Managers received a salary increase

Male

46

Managers received a salary increase

158