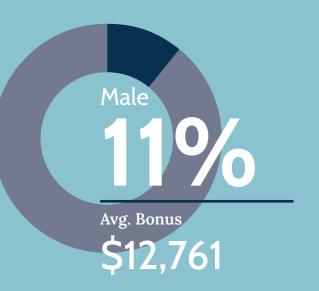

|
| National Sales Account Manager   | 10                | 3                    |
| Overnight Resort Manager         | 7.5               | 5                    |
| Restaurant Manager               | 21                | 2.3                  |
| Sales Coordinator                | 10                | 2                    |
| Sales Manager                    | 14                | 2.8                  |
| Shift Supervisor                 | 3                 | 1                    |
| Sous Chef                        | 15                | 3                    |
| Sushi Chef                       | 10                | 4                    |
| Talent Acquisition Manager       | 12                | 3                    |

### PERCENTAGE OF MANAGERS RECEIVING BONUSES FROM PREVIOUS EMPLOYER







## DEGREE OR NO DEGREE: YOU MAKE THE CALL!

### Some Classifications 2 Year 4 Year Military Post HS None Masters **Education** Accounting 100% Coordinator Activities Manager 100% Area Coach 100% Area Director 100% • 100% Area Store Manager • **Assistant Concierge** 100% Manager Assistant Controller 100% • **Assistant Director** 50% 50% Of Front Office **Assistant Director** 100% of Sales Assistant General 25% 75% Manager Assistant Human 100% Resource Director Beverage and 100% Operations Manager Catering Sales 100% Manager Chef 33% 67% 100% Chef de Cuisine • Chief Engineer 40% 60% Chief Financial 100% Officer Club Manager 100% • Conference 100% Planning Manager

# DEGREE OR NO DEGREE: YOU MAKE THE CALL!

| Classifications                           | 2 Year | 4 Year | None | Masters | M