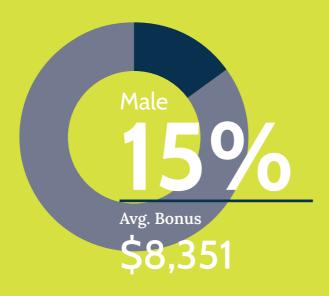

| Private Club         | \$75,000  | •         |
| Director of Operation | ons       |           | Hotel - Boutique     | •         | \$60,000  |
| Hotel - Full Service  | \$100,000 | •         | Resort               | •         | \$52,000  |
| Executive Assistant   |           |           | Sous Chef            |           |           |
| Hotel - Full Service  | •         | \$65,000  | Private Club         | •         | \$75,000  |
|                       |           |           | Resort               | •         | \$65,000  |
| <b>Executive Chef</b> |           |           |                      |           |           |
| Private Club          | •         | \$105,000 |                      |           |           |

\$100,666

### **Received Raises**





### **Received Bonuses**





### **NORTHEAST REGIONAL BREAKOUT**

### The Northeast consists of the following states:

Connecticut, Maine, Massachusetts, New Hampshire, Rhode Island & Vermont

### Overall Average for the Northeast Region

|                                     | Female    | Male      |
|-------------------------------------|-----------|-----------|
| Hotel - Boutique                    | \$118,750 | \$75,000  |
| Hotel - Limited /<br>Select Service | \$77,500  | •         |
| Private Club                        | \$102,500 | \$97,416  |
| Hotel - Full Service                | •         | \$138,333 |
| Resort                              | •         | \$130,000 |



### **Hospitality Division**

Breakdown by Job Title and Classification

| Female     | Male                                   | Classifi